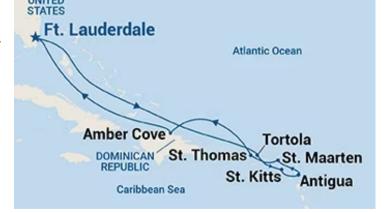

## From \$1,500 per person

Princess Plus<sup>™</sup> or Princess Premier<sup>™</sup> available for additional cost.

Fares are per person (pp), based on double occupancy, subject to availability, and capacity controlled. Lower rates may be available. 30 passengers min to travel at this rate. If fewer than 30 passengers travel, up to \$50 pp will be due for transportation.

## Rate Includes

- Round Trip Transportation From Your Lcoal Residence To Ft. Lauderdale
- Document Luncheon
- Taxes/Fees (Subject to Change)
- Deposit: **\$400 pp**
- Final Payment Due By: August 1, 2024
- Additional: Trip Insurance (Highly Recommended) & Onboard Tips

## Contact for More Information

**\** 727-862-3595

✓ Jessica@GoldmarkTravel.com